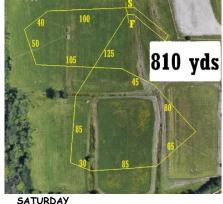

#### EQUIPMENT AND COURSE PLAN

- 1. The lure machine is a battery powered, continuous loop machine. Backup equipment will be available. The lure will be white plastic strips.
- 2. The field consists of gently rolling terrain.
- 3. The NCA reserves the right to alter the course plan as required by weather and/or field conditions on the day of the trial. In this event, a new course plan will be posted.
- 4. The total course length for Saturday is 810 yards Sunday is 730 yards.