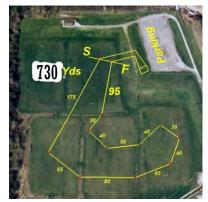

#### EQUIPMENT AND COURSE PLAN

- 1. The lure machine is a battery powered, continuous loop machine. Backup equipment will be available. The lure will be white plastic strips.
- 2. The field consists of gently rolling terrain.
- 3. The NCA reserves the right to alter the course plan as required by weather and/or field conditions on the day of the trial. In this event, a new course plan will be posted.
- 4. The total course length for Saturday is 810 yards Sunday is 730 yards.

SUNDAY

The course will be reversed for the final course and the Best of Breed.